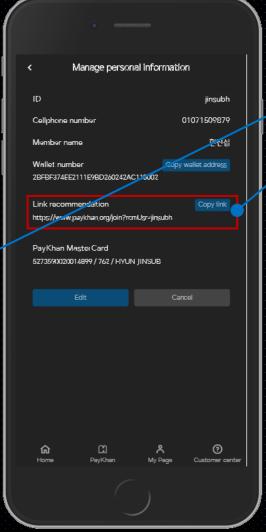

## **3.2 EXPLANATION OF THE CROSS MINING SYSTEM**

You can get more "PayKhan" by cross mining.

You can start cross mining by putting recommender's ID.

When someone registers he puts under your ID

You can share with friends to invite them using link recommendation.

## ex) if you invited your friend

| Friend     | 580,000 PKN | You              | 580,000 PKN |
|------------|-------------|------------------|-------------|
| PKN mining | 2,900 PKN   | PKN mining       | 2,900 PKN   |
|            |             | PKN cross mining | 2,900 PKN   |

Depending on how much your friend is mining you get "PKN cross mining". By inviting a friend you can constantly get "PayKhan".