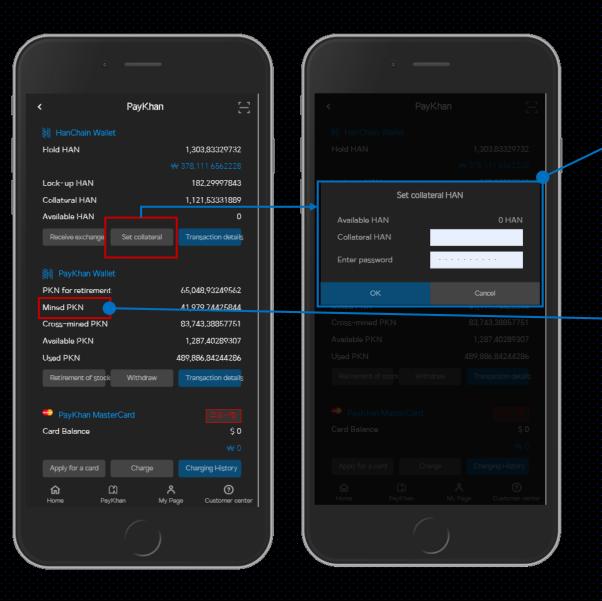

## **3.1 EXPLANATION OF THE MINING SYSTEM**

To get PKN you need 5 times multiplied pledge value(HAN)

For example: If you have 10,000 HAN

HAN pledge : 10,000 \* 290 KRW = 2,900,000 KRW PKN received : 2,900,000 KRW \* 20% = 580,000 PKN

PKN stable mining rate : 580,000 PKN x 0.5% = 2,900 PKN

1<sup>st</sup> DAY : 580,000 PKN 2<sup>nd</sup> DAY : 580,000 + 2,900 PKN 3<sup>rd</sup> DAY : 580,000 + 2,900 + 2,900 PKN 4<sup>th</sup> DAY + 5<sup>th</sup> DAY + 6<sup>th</sup> DAY + 7<sup>th</sup> DAY + 8<sup>th</sup> DAY + 9<sup>th</sup> DAY 31<sup>th</sup> DAY : 667,000 PKN 32<sup>th</sup> DAY + 33<sup>th</sup> DAY + 34<sup>th</sup> DAY + 35<sup>th</sup> DAY + 36<sup>th</sup> DAY .....

Even if you use "PayKhan" mining rate is not decreasing.
Mining stops when pledging cancels.