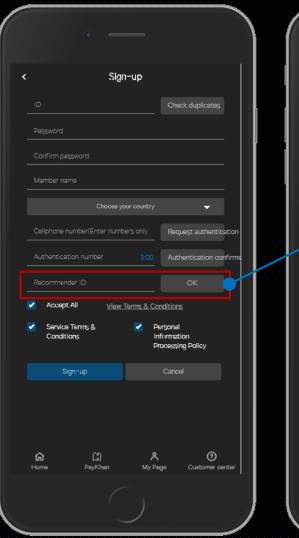

## **3.2 EXPLANATION OF THE CROSS MINING SYSTEM**

You can get more "PayKhan" by cross mining.

You can start cross mining by putting recommender's ID.

When someone registers he puts under your ID

You can share with friends to invite them using link recommendation.

## ex) if you invited your friend

| Friend     | 580,000 PKN | You              | 580,000 PKN |
|------------|-------------|------------------|-------------|
| PKN mining | 2,900 PKN   | PKN mining       | 2,900 PKN   |
|            |             | PKN cross mining | 2,900 PKN   |